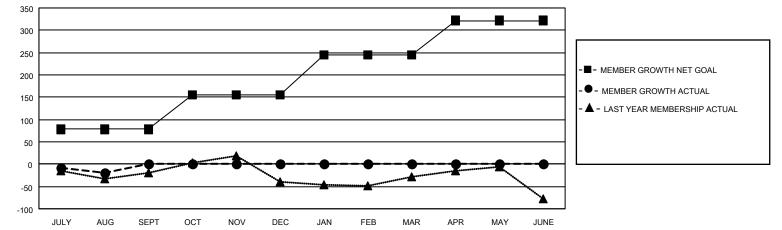

## GAT MONTHLY MEMBERSHIP PROGRESS REPORT

Multiple District 17

Results as of: 8/31/2022

LOCATION: KANSAS

| Clubs         |               |             |               | Members               |                           |                         |                                                    |  |
|---------------|---------------|-------------|---------------|-----------------------|---------------------------|-------------------------|----------------------------------------------------|--|
|               | RESULTS FOR   | R 2022-2023 |               | RESULTS FOR 2022-2023 |                           |                         |                                                    |  |
| QUARTER       | NEW CLUB GOAL | NEW CLUBS   | DROPPED CLUBS | QUARTER               | MEMBER GROWTH NET<br>GOAL | MEMBER GROWTH<br>ACTUAL | DROPPED<br>MEMBERS ACTUAL<br>(including transfers) |  |
| JULY/AUG/SEPT | 2             | 0           | 3             | JULY/AUG/SE           | PT 78                     | 52                      | 67                                                 |  |
| OCT/NOV/DEC   | 1             | 0           | 0             | OCT/NOV/DE            | C 78                      | 0                       | 0                                                  |  |
| JAN/FEB/MAR   | 2             | 0           | 0             | JAN/FEB/MAF           | 88                        | 0                       | 0                                                  |  |
| APR/MAY/JUNE  | 1             | 0           | 0             | APR/MAY/JUN           | NE 78                     | 0                       | 0                                                  |  |