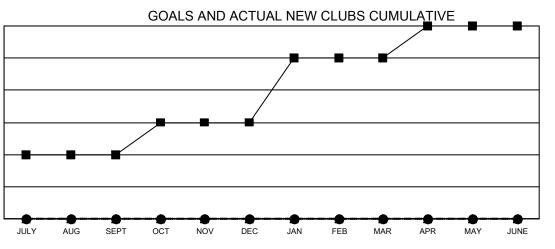

## GAT MONTHLY MEMBERSHIP PROGRESS REPORT

Multiple District 17

Results as of: 8/31/2022

LOCATION: KANSAS

| Clubs         |               |             |               | Members               |                           |                         |                                                    |  |
|---------------|---------------|-------------|---------------|-----------------------|---------------------------|-------------------------|----------------------------------------------------|--|
|               | RESULTS FOR   | R 2022-2023 |               | RESULTS FOR 2022-2023 |                           |                         |                                                    |  |
| QUARTER       | NEW CLUB GOAL | NEW CLUBS   | DROPPED CLUBS | QUARTER               | MEMBER GROWTH NET<br>GOAL | MEMBER GROWTH<br>ACTUAL | DROPPED<br>MEMBERS ACTUAL<br>(including transfers) |  |
| JULY/AUG/SEPT | 2             | 0           | 3             | JULY/AUG/SE           | PT 78                     | 52                      | 67                                                 |  |
| OCT/NOV/DEC   | 1             | 0           | 0             | OCT/NOV/DE            | C 78                      | 0                       | 0                                                  |  |
| JAN/FEB/MAR   | 2             | 0           | 0             | JAN/FEB/MAF           | 88                        | 0                       | 0                                                  |  |
| APR/MAY/JUNE  | 1             | 0           | 0             | APR/MAY/JUN           | NE 78                     | 0                       | 0                                                  |  |